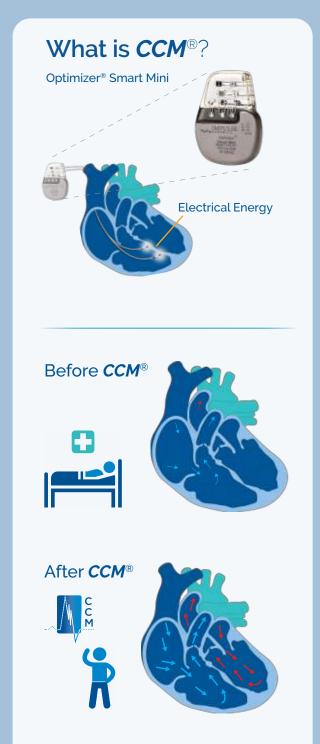

ons are no longer working to alleviate symptoms, physicians may prescribe CCM® therapy.
- You and your healthcare providers should discuss your options. Additionally, you may want to share the information in this guide with family members or friends.







For more information, visit our website at

ccm.impulse-dynamics.com

# Introducing *CCM*® Therapy



Scan with your cell phone camera to learn more





#### www.ImpulseDynamics.com

Impulse Dynamics

50 Lake Center Executive Park 401 Route 73 N, Building 50, Suite 100 Marlton, NJ 08053-3449 (856) 642-0933





## What benefit can I get from *CCM*® therapy?

For most patients who receive it, *CCM*<sup>®</sup> improves their quality of life.

#### Before CCM®









#### After CCM®









In other words, "Feel Better, Live Better"