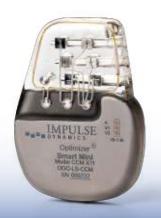

### Why would your doctor recommend *CCM*®?

- Sometimes, when your heart doesn't function effectively, physicians recommend an Optimizer® Smart Mini to improve the pumping action of your heart.
- Improved pumping action has been linked with an improved quality of life for heart failure patients.
- Enhanced pumping action has led to an improvement in how your heart failure is classified (i.e., NYHA Class).

## How do I know whether *CCM*® therapy is right for me?

- For heart failure patients categorized as NYHA Class III and for whom medications are no longer working to alleviate symptoms, physicians may prescribe CCM® therapy.
- You and your healthcare providers should discuss your options. Additionally, you may want to share the information in this guide with family members or friends.